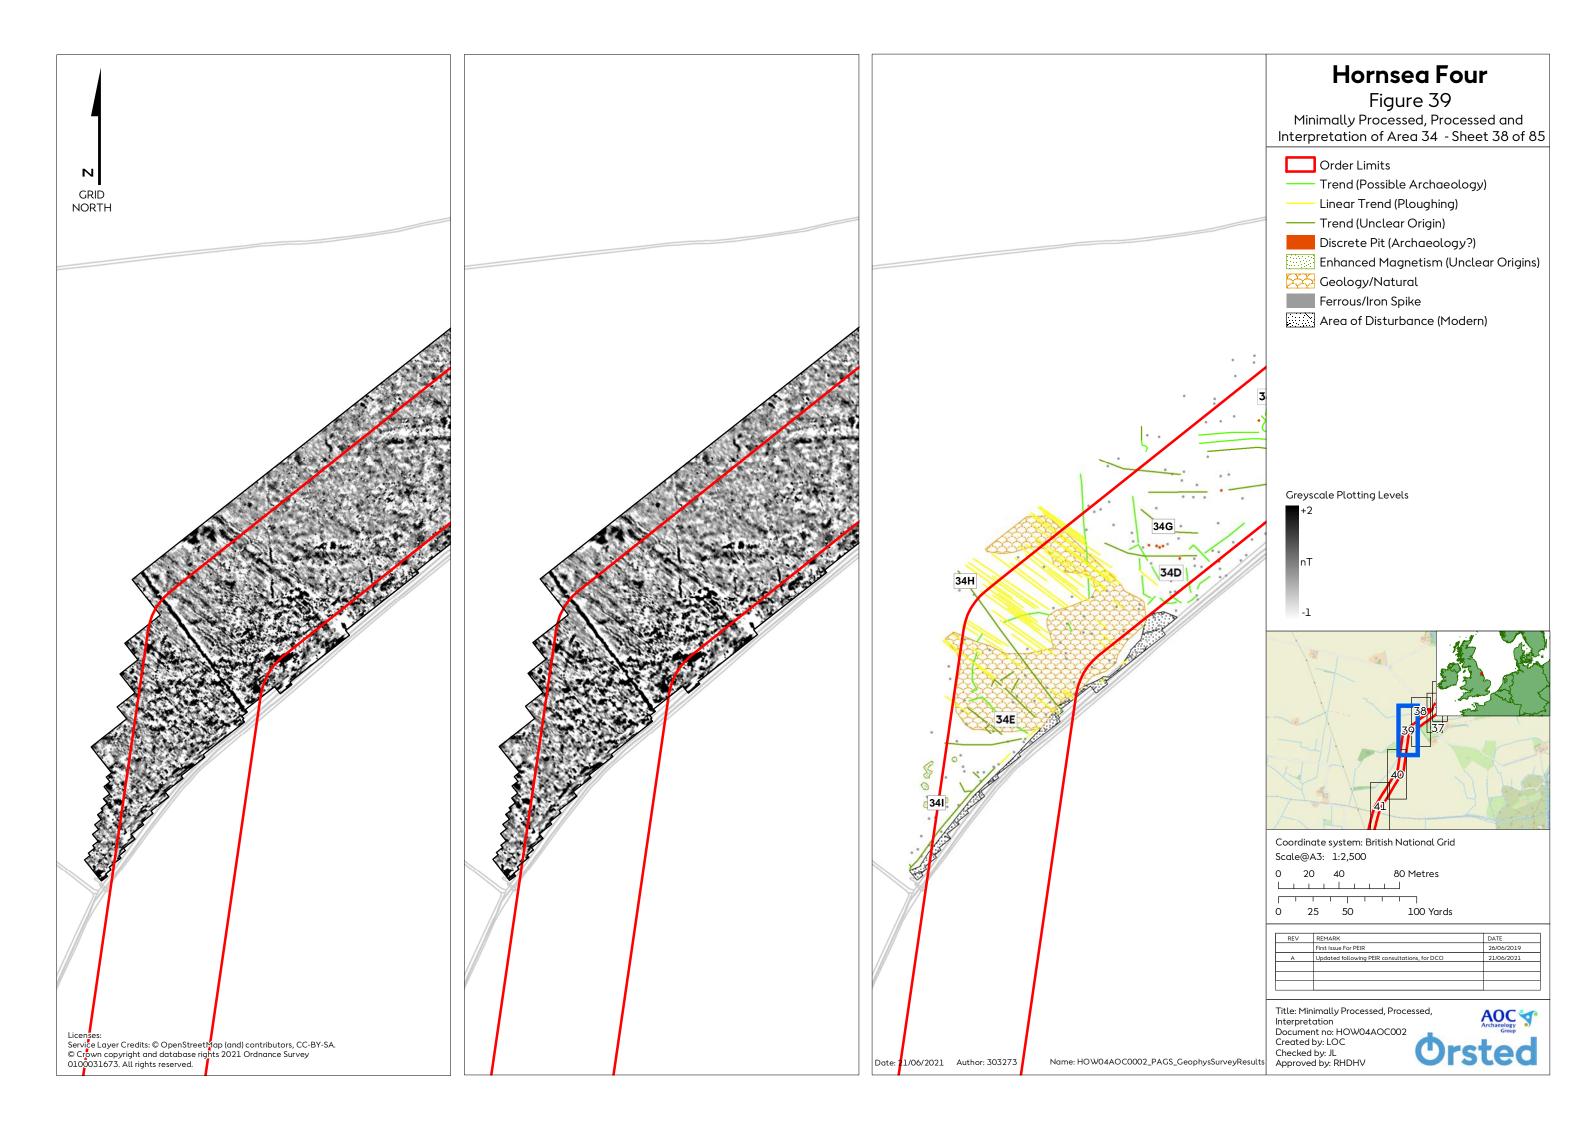

terpretation of Area 28 (Sheet 15 of 85)......17 Figure 17: Minimally Processed, Processed and Interpretation of Area 28 (Sheet 16 of 85)......18 Figure 21: Minimally Processed, Processed and Interpretation of Area 3a (Sheet 20 of 85)......22 Figure 22: Minimally Processed, Processed and Interpretation of Area 30 (Sheet 21 of 85)......23 Figure 23: Minimally Processed, Processed and Interpretation of Area 30 (Sheet 22 of 85)......24 Figure 25: Minimally Processed, Processed and Interpretation of Area 3b (Sheet 24 of 85)......26 Figure 26: Minimally Processed, Processed and Interpretation of Area 3b (Sheet 25 of 85)......27 





1 Minimally Processed, Processed and Interpretation Figure 2 to Figure 42