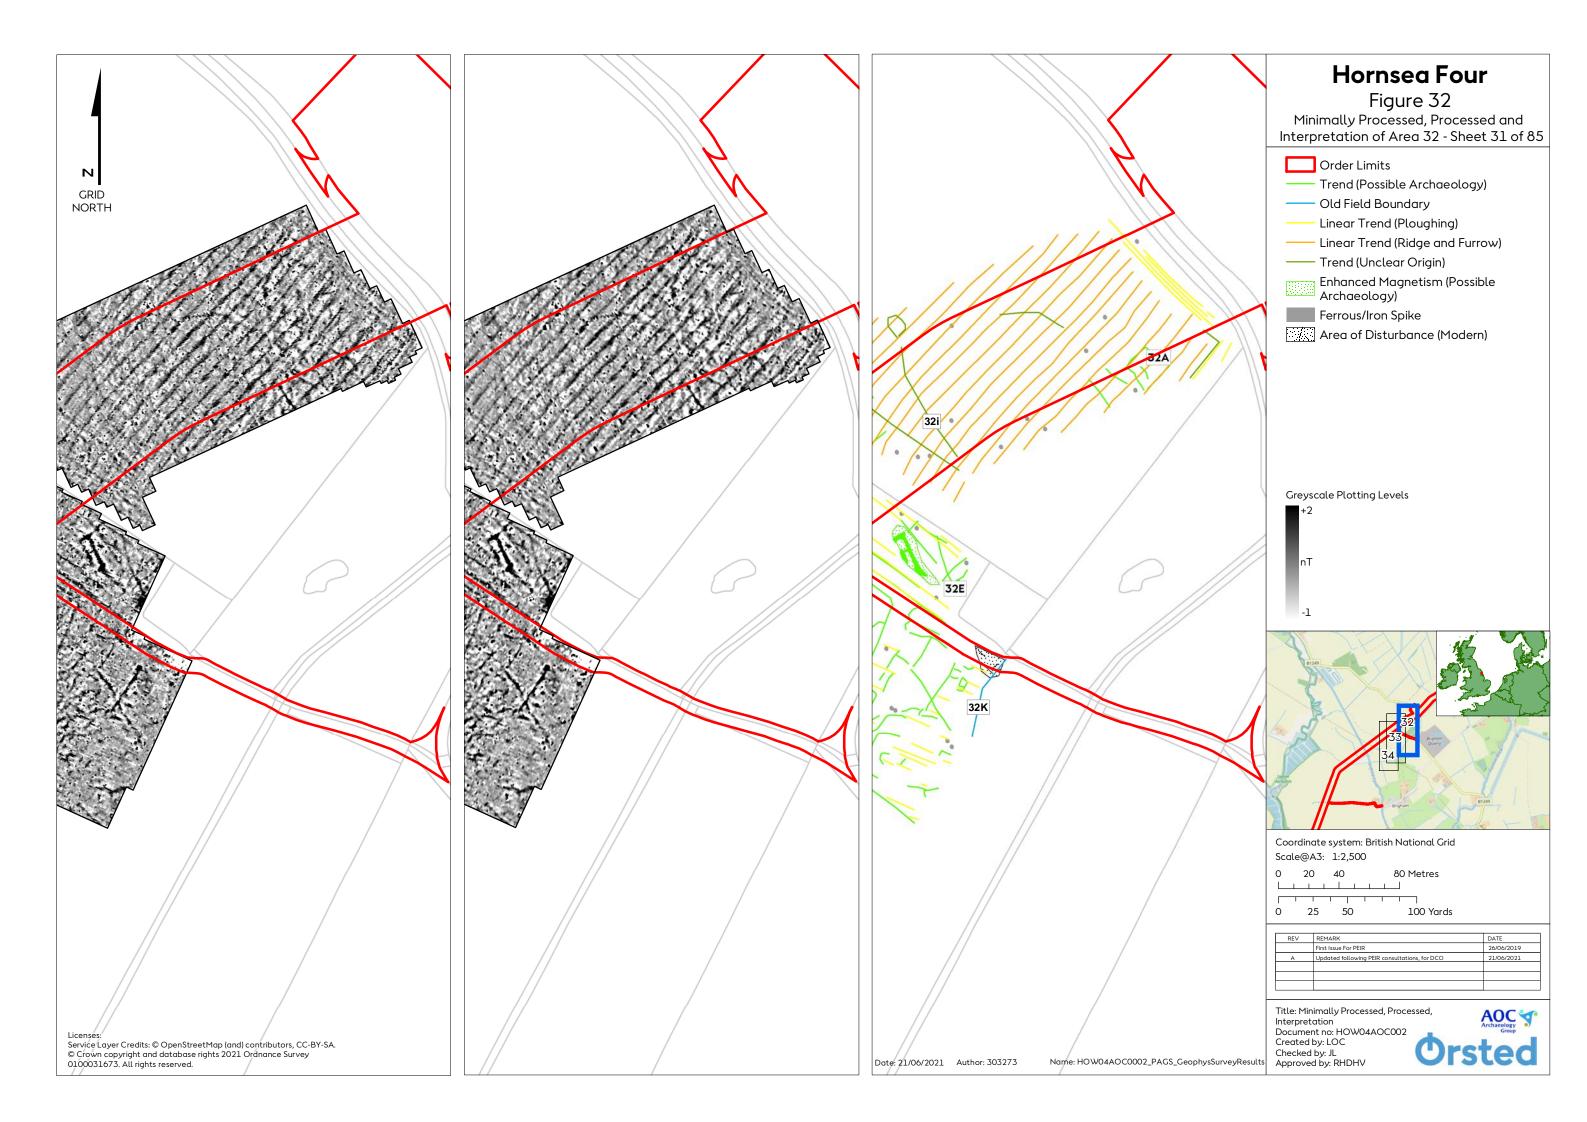

, Processed and Interpretation of Area 28 (Sheet 15 of 85)......17 Figure 17: Minimally Processed, Processed and Interpretation of Area 28 (Sheet 16 of 85)......18 Figure 21: Minimally Processed, Processed and Interpretation of Area 3a (Sheet 20 of 85)......22 Figure 22: Minimally Processed, Processed and Interpretation of Area 30 (Sheet 21 of 85)......23 Figure 23: Minimally Processed, Processed and Interpretation of Area 30 (Sheet 22 of 85)......24 Figure 25: Minimally Processed, Processed and Interpretation of Area 3b (Sheet 24 of 85)......26 Figure 26: Minimally Processed, Processed and Interpretation of Area 3b (Sheet 25 of 85)......27 





1 Minimally Processed, Processed and Interpretation Figure 2 to Figure 42