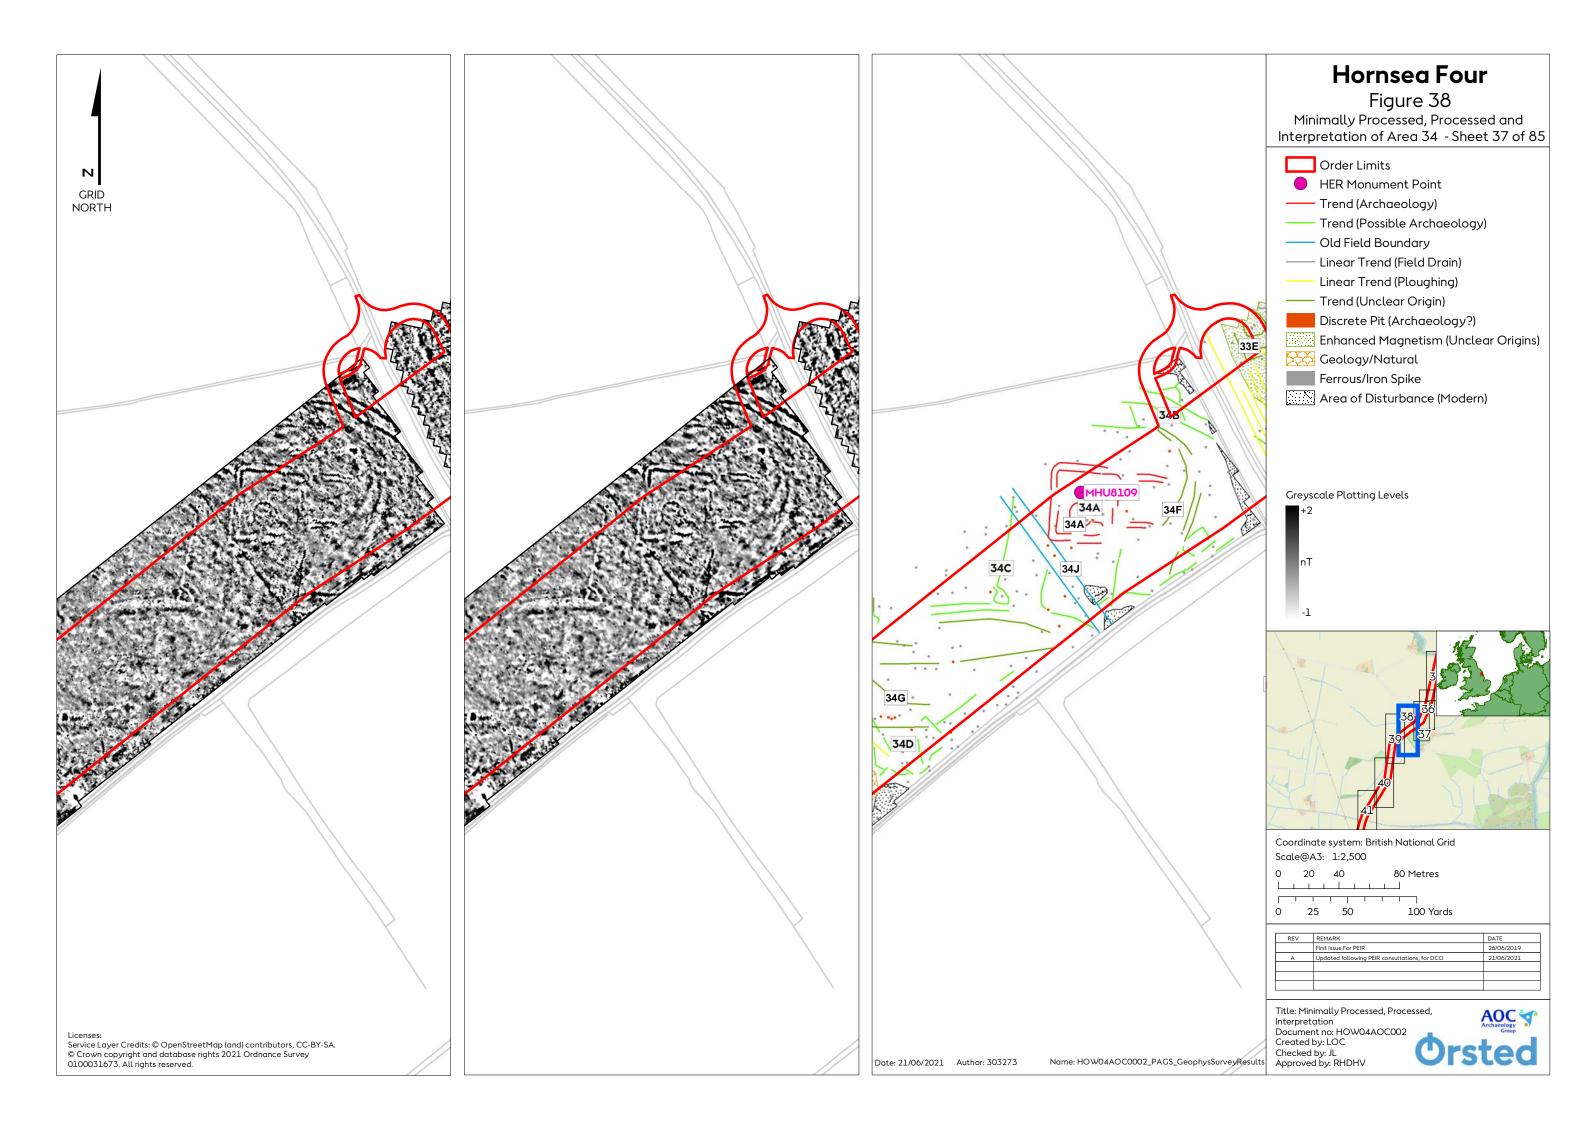

Interpretation of Area 28 (Sheet 15 of 85)......17 Figure 17: Minimally Processed, Processed and Interpretation of Area 28 (Sheet 16 of 85)......18 Figure 21: Minimally Processed, Processed and Interpretation of Area 3a (Sheet 20 of 85)......22 Figure 22: Minimally Processed, Processed and Interpretation of Area 30 (Sheet 21 of 85)......23 Figure 23: Minimally Processed, Processed and Interpretation of Area 30 (Sheet 22 of 85)......24 Figure 25: Minimally Processed, Processed and Interpretation of Area 3b (Sheet 24 of 85)......26 Figure 26: Minimally Processed, Processed and Interpretation of Area 3b (Sheet 25 of 85)......27 





1 Minimally Processed, Processed and Interpretation Figure 2 to Figure 42