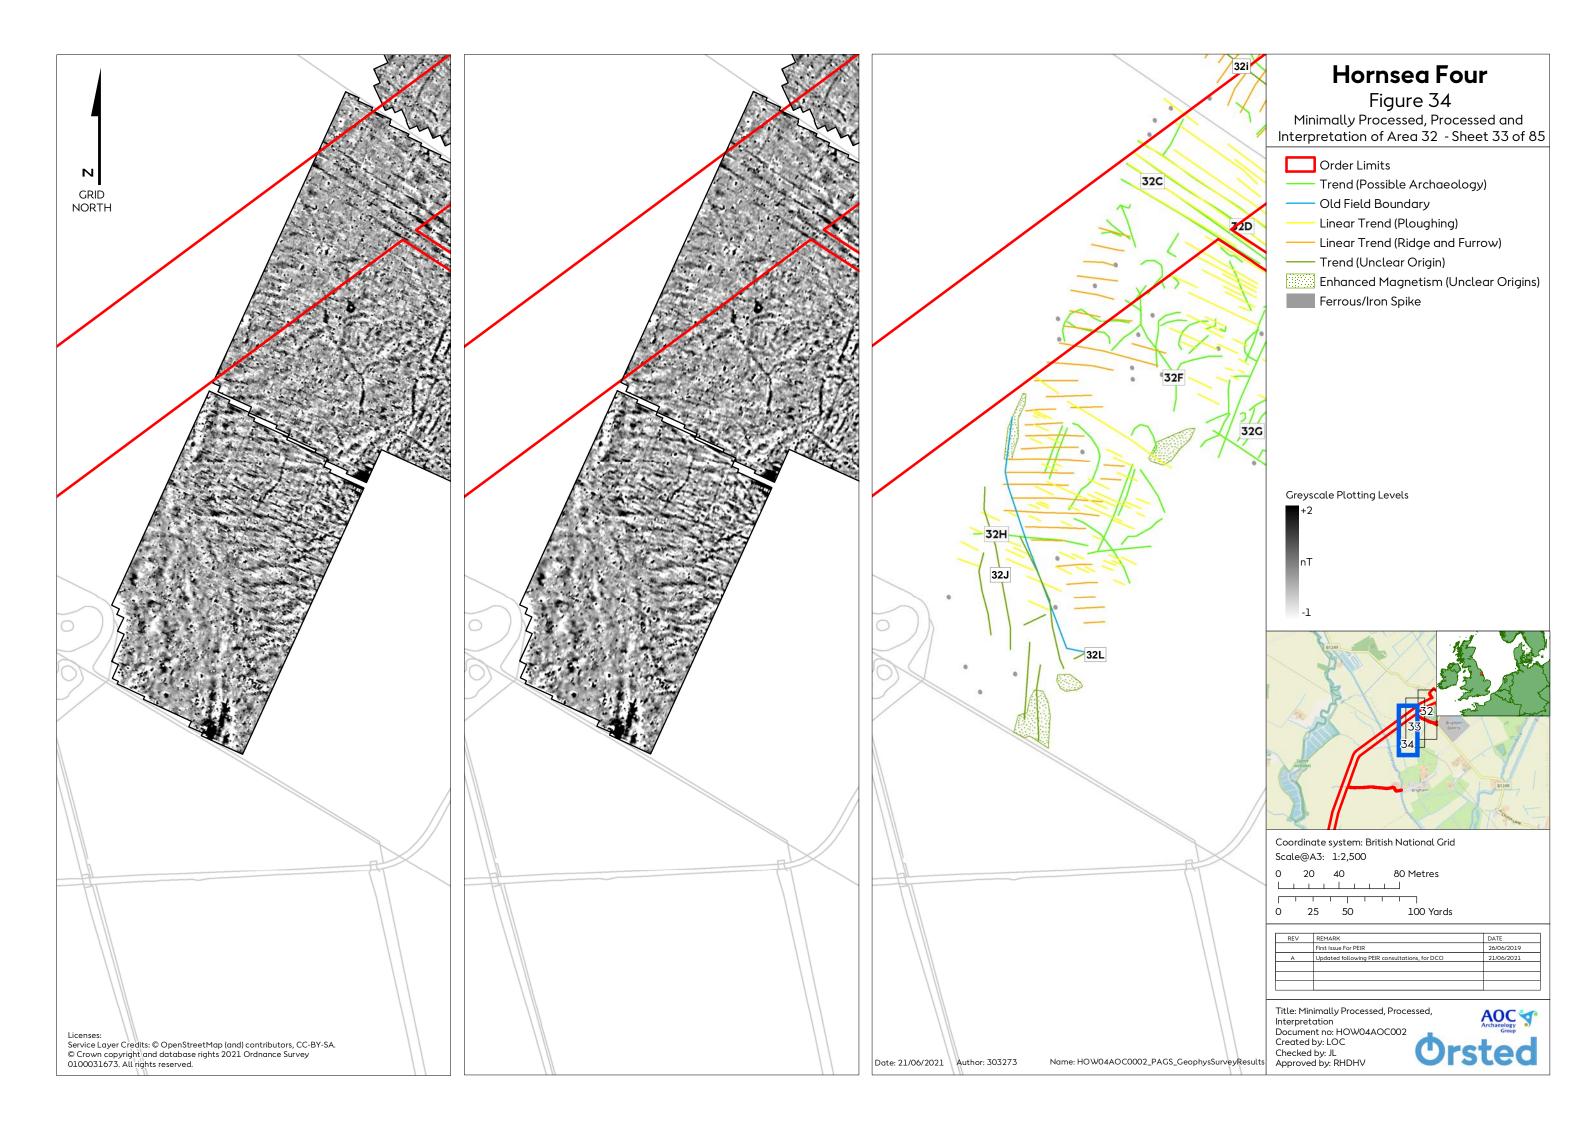

ocessed and Interpretation of Area 28 (Sheet 15 of 85)......17 Figure 17: Minimally Processed, Processed and Interpretation of Area 28 (Sheet 16 of 85)......18 Figure 21: Minimally Processed, Processed and Interpretation of Area 3a (Sheet 20 of 85)......22 Figure 22: Minimally Processed, Processed and Interpretation of Area 30 (Sheet 21 of 85)......23 Figure 23: Minimally Processed, Processed and Interpretation of Area 30 (Sheet 22 of 85)......24 Figure 25: Minimally Processed, Processed and Interpretation of Area 3b (Sheet 24 of 85)......26 Figure 26: Minimally Processed, Processed and Interpretation of Area 3b (Sheet 25 of 85)......27 





1 Minimally Processed, Processed and Interpretation Figure 2 to Figure 42