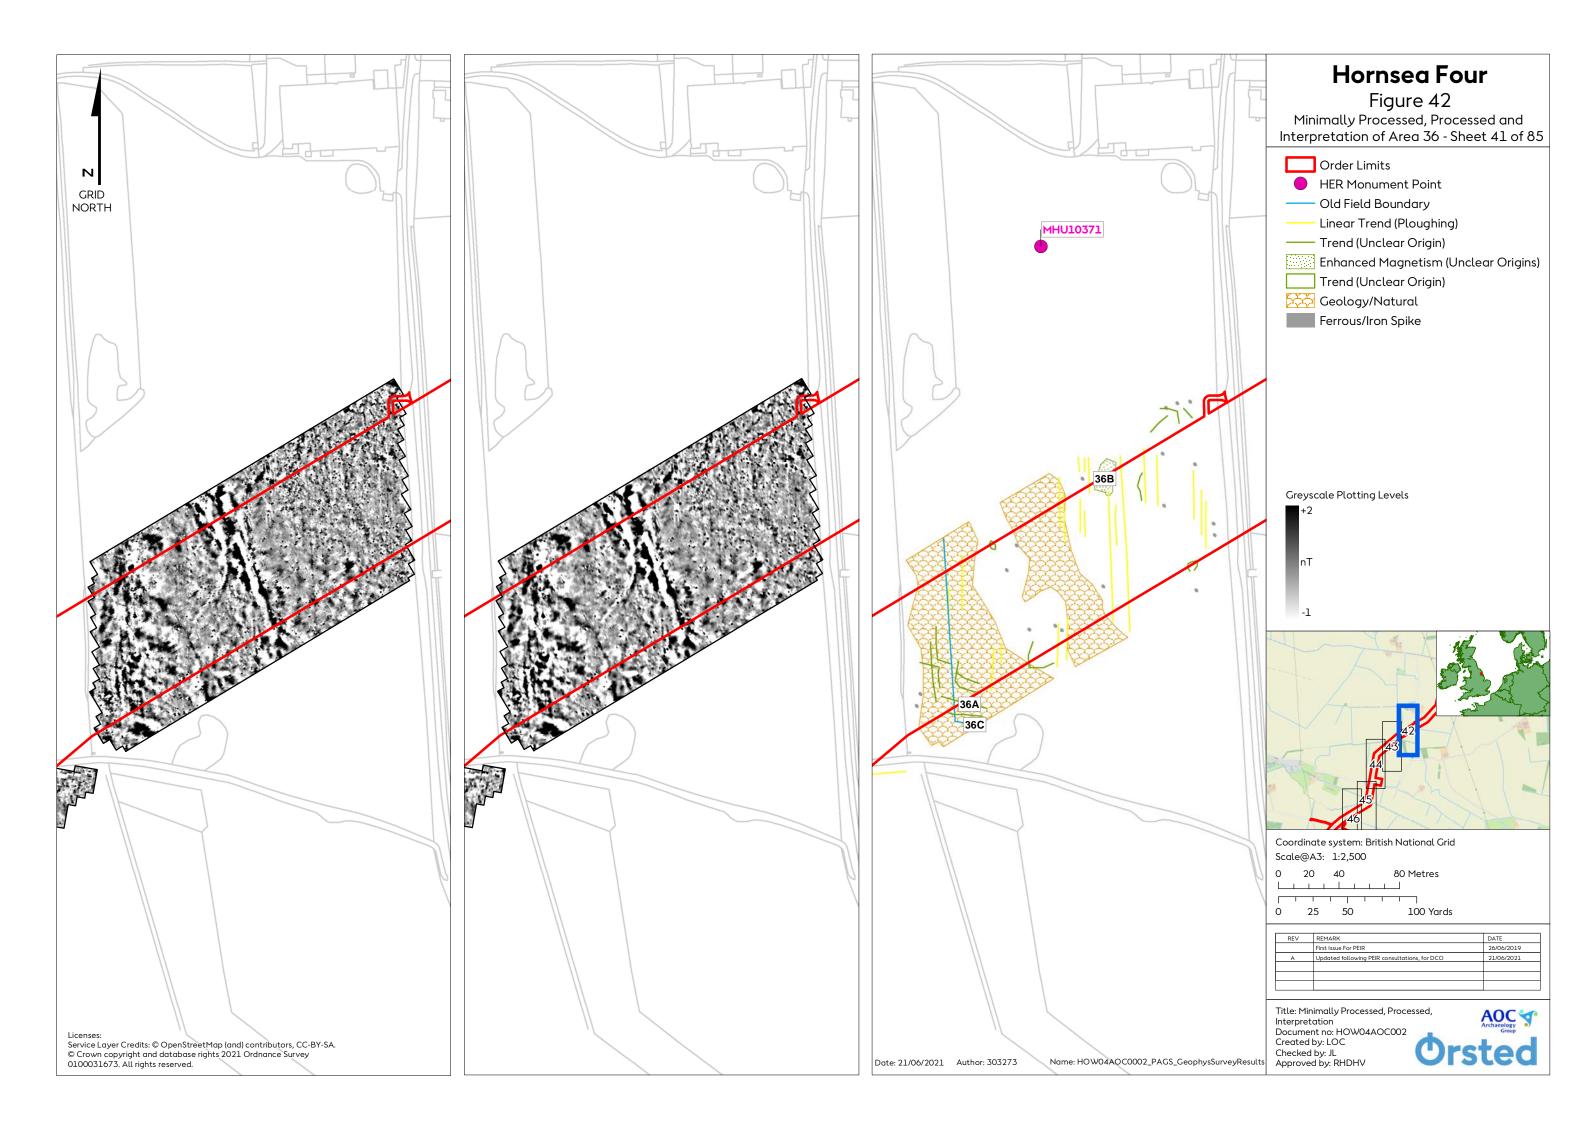

tion of Area 28 (Sheet 15 of 85)......17 Figure 17: Minimally Processed, Processed and Interpretation of Area 28 (Sheet 16 of 85)......18 Figure 21: Minimally Processed, Processed and Interpretation of Area 3a (Sheet 20 of 85)......22 Figure 22: Minimally Processed, Processed and Interpretation of Area 30 (Sheet 21 of 85)......23 Figure 23: Minimally Processed, Processed and Interpretation of Area 30 (Sheet 22 of 85)......24 Figure 25: Minimally Processed, Processed and Interpretation of Area 3b (Sheet 24 of 85)......26 Figure 26: Minimally Processed, Processed and Interpretation of Area 3b (Sheet 25 of 85)......27 





1 Minimally Processed, Processed and Interpretation Figure 2 to Figure 42