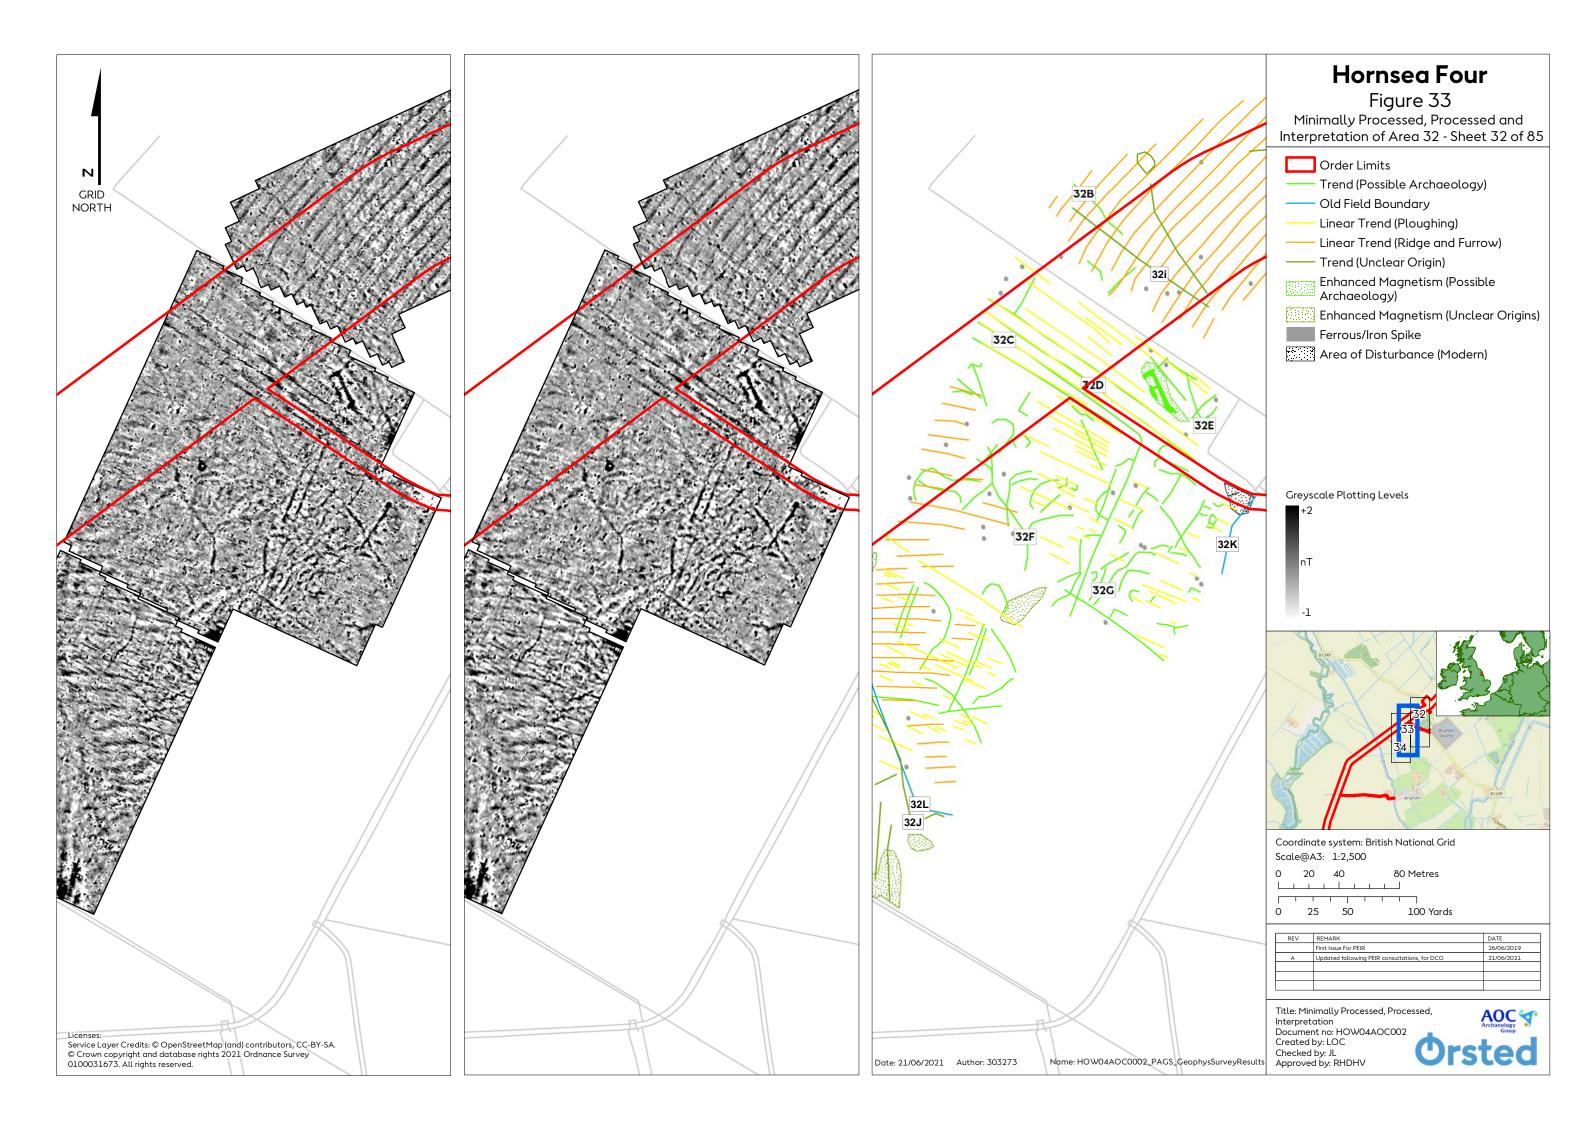

Processed and Interpretation of Area 28 (Sheet 15 of 85)......17 Figure 17: Minimally Processed, Processed and Interpretation of Area 28 (Sheet 16 of 85)......18 Figure 21: Minimally Processed, Processed and Interpretation of Area 3a (Sheet 20 of 85)......22 Figure 22: Minimally Processed, Processed and Interpretation of Area 30 (Sheet 21 of 85)......23 Figure 23: Minimally Processed, Processed and Interpretation of Area 30 (Sheet 22 of 85)......24 Figure 25: Minimally Processed, Processed and Interpretation of Area 3b (Sheet 24 of 85)......26 Figure 26: Minimally Processed, Processed and Interpretation of Area 3b (Sheet 25 of 85)......27 





1 Minimally Processed, Processed and Interpretation Figure 2 to Figure 42