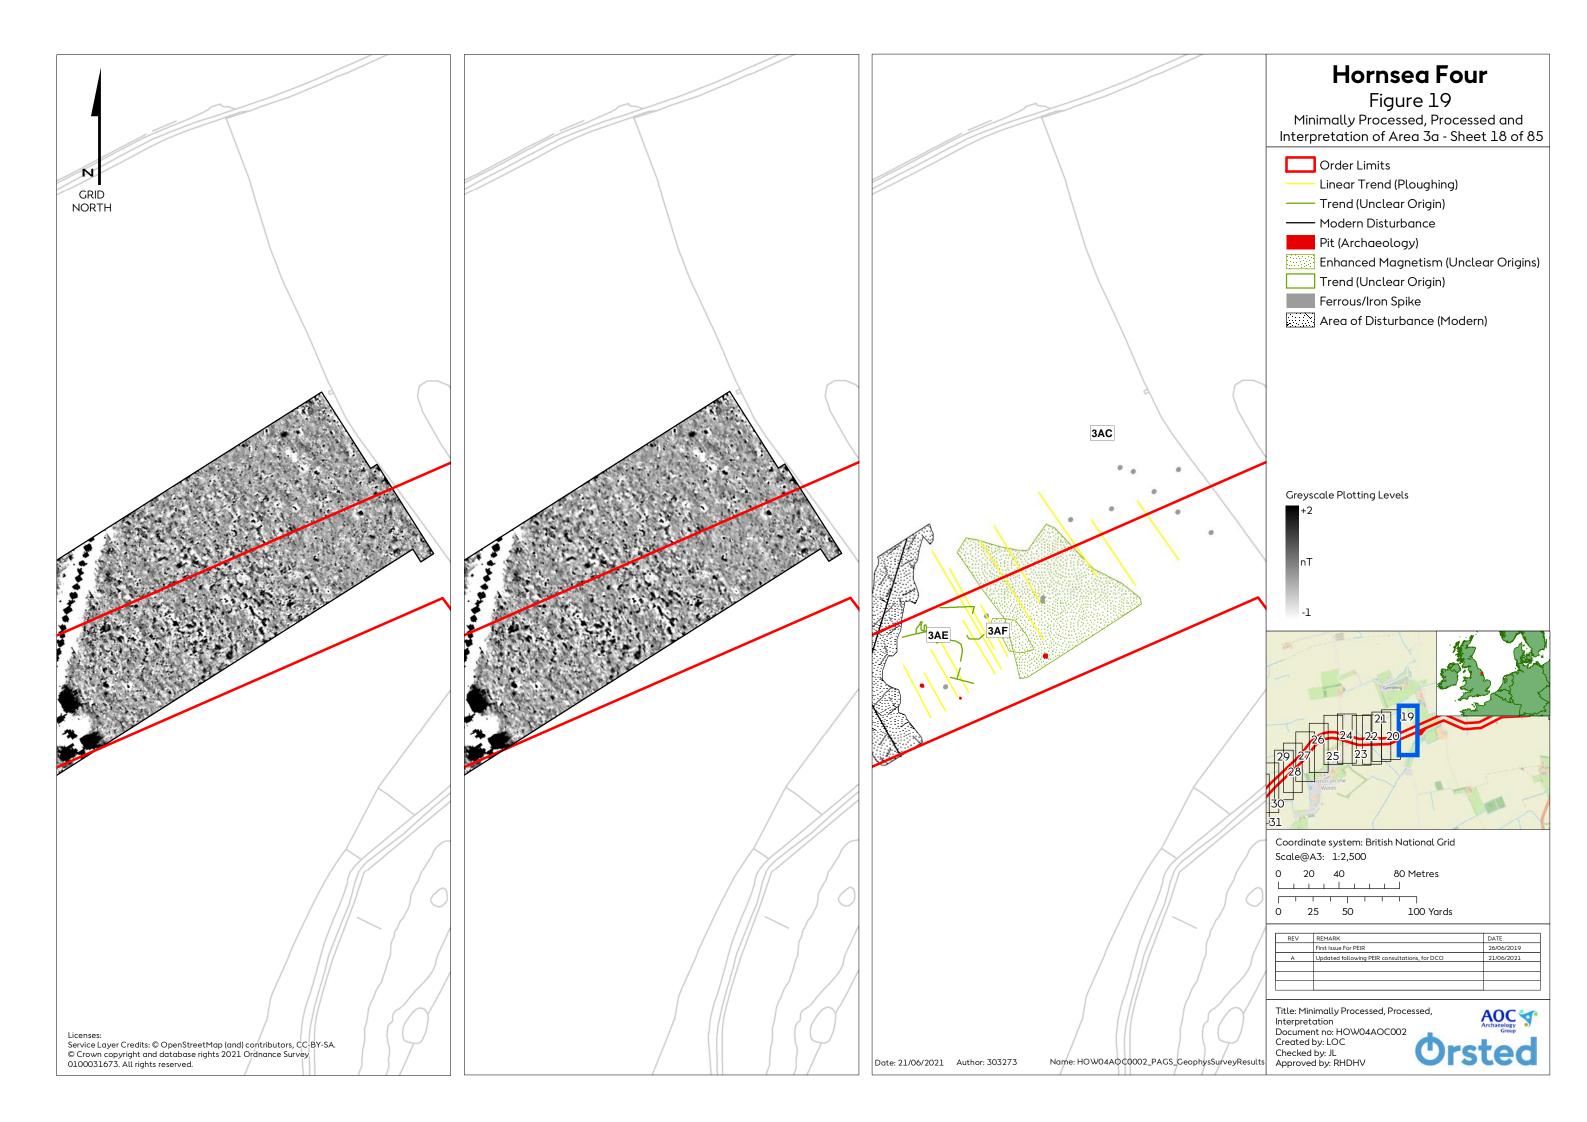

re 16: Minimally Processed, Processed and Interpretation of Area 28 (Sheet 15 of 85)......17 Figure 17: Minimally Processed, Processed and Interpretation of Area 28 (Sheet 16 of 85)......18 Figure 21: Minimally Processed, Processed and Interpretation of Area 3a (Sheet 20 of 85)......22 Figure 22: Minimally Processed, Processed and Interpretation of Area 30 (Sheet 21 of 85)......23 Figure 23: Minimally Processed, Processed and Interpretation of Area 30 (Sheet 22 of 85)......24 Figure 25: Minimally Processed, Processed and Interpretation of Area 3b (Sheet 24 of 85)......26 Figure 26: Minimally Processed, Processed and Interpretation of Area 3b (Sheet 25 of 85)......27 





1 Minimally Processed, Processed and Interpretation Figure 2 to Figure 42