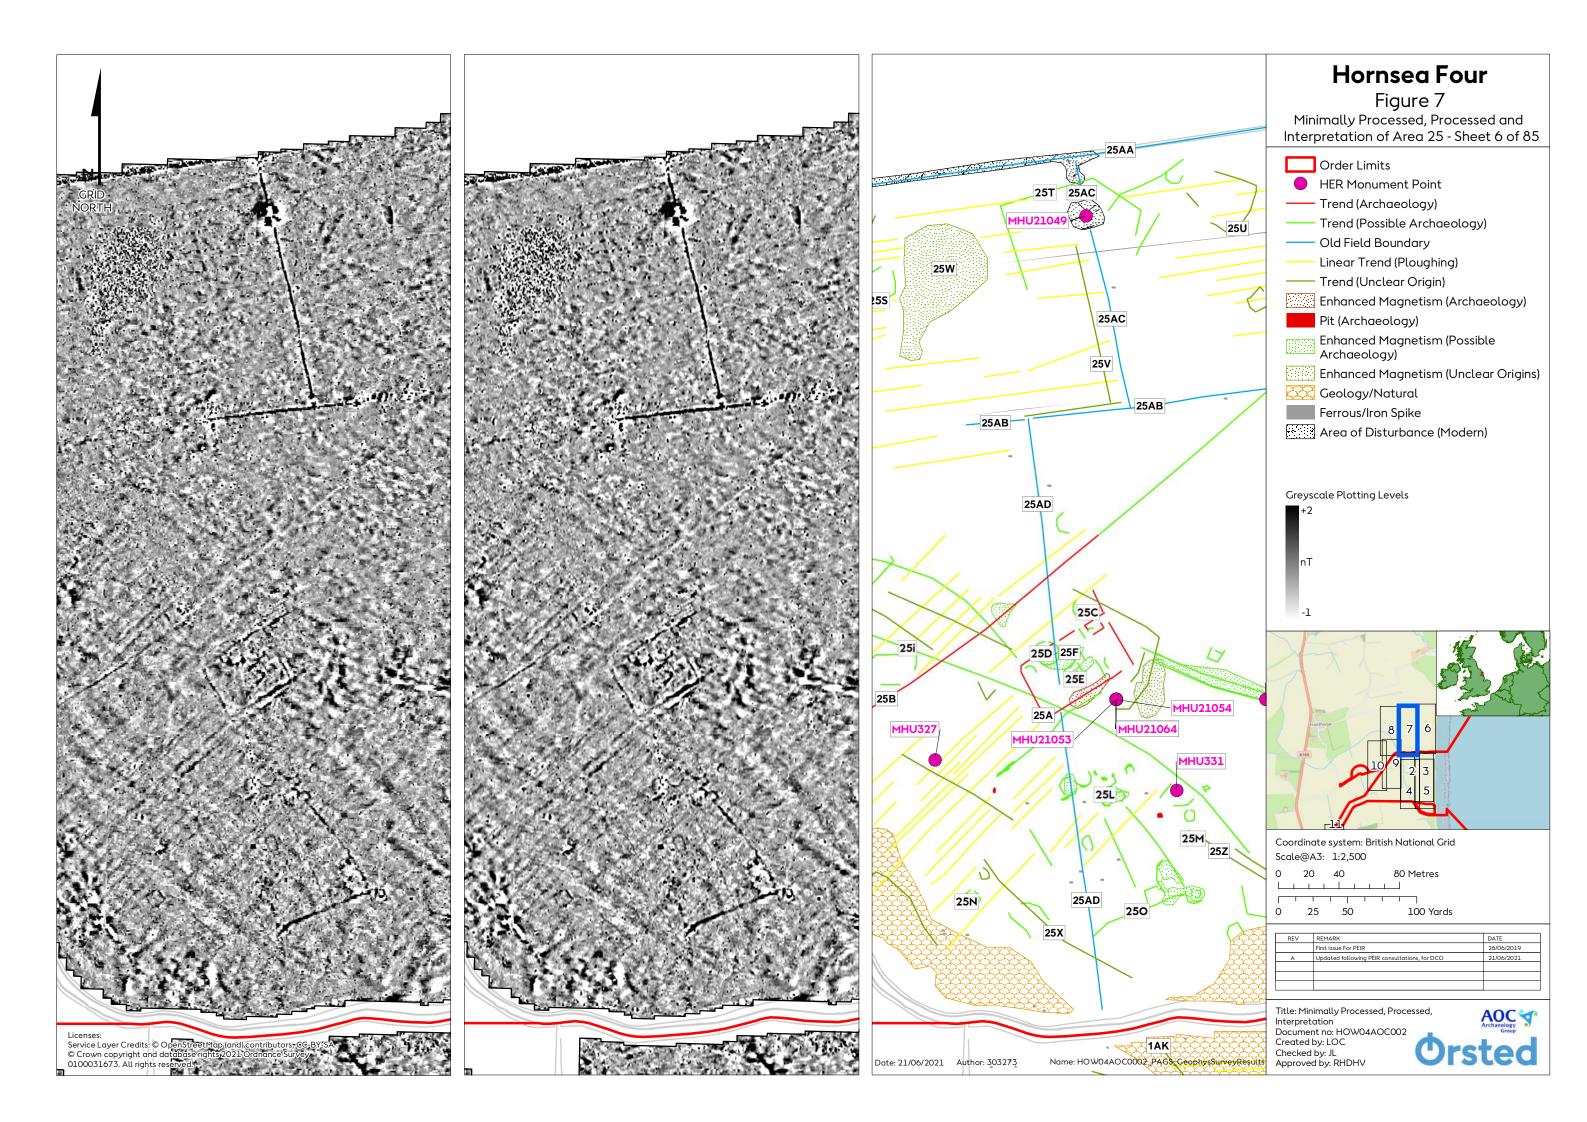

t 14 of 85)......16 Figure 16: Minimally Processed, Processed and Interpretation of Area 28 (Sheet 15 of 85)......17 Figure 17: Minimally Processed, Processed and Interpretation of Area 28 (Sheet 16 of 85)......18 Figure 21: Minimally Processed, Processed and Interpretation of Area 3a (Sheet 20 of 85)......22 Figure 22: Minimally Processed, Processed and Interpretation of Area 30 (Sheet 21 of 85)......23 Figure 23: Minimally Processed, Processed and Interpretation of Area 30 (Sheet 22 of 85)......24 Figure 25: Minimally Processed, Processed and Interpretation of Area 3b (Sheet 24 of 85)......26 Figure 26: Minimally Processed, Processed and Interpretation of Area 3b (Sheet 25 of 85)......27 





1 Minimally Processed, Processed and Interpretation Figure 2 to Figure 42