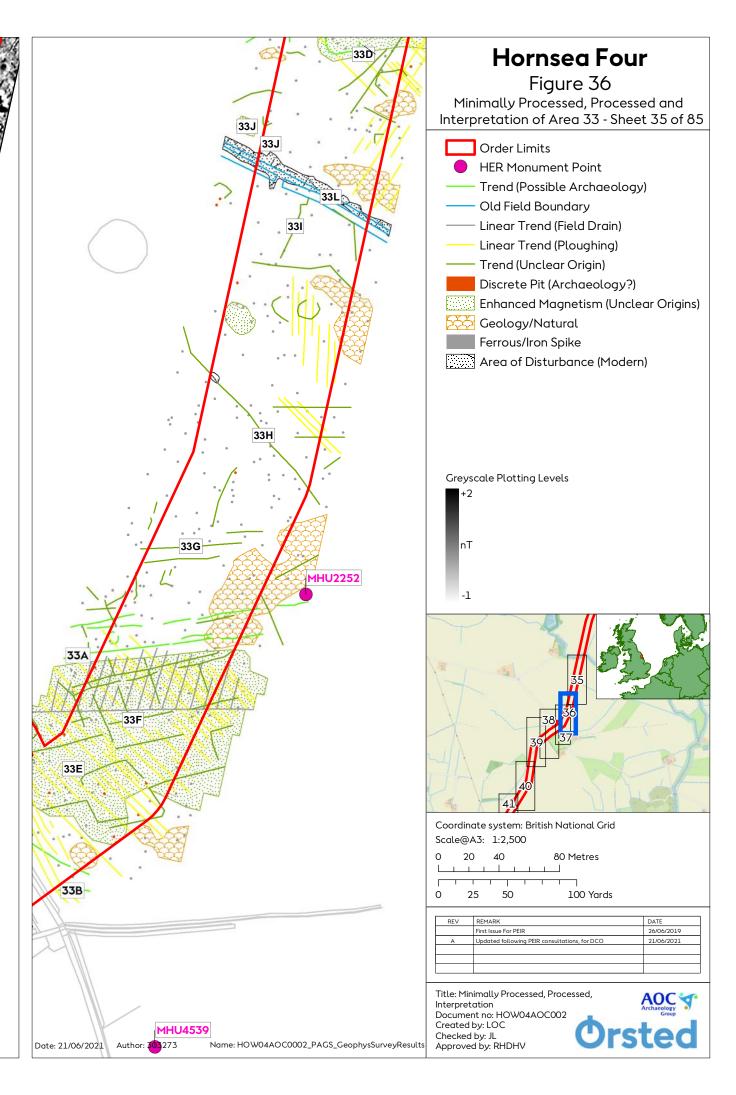

and Interpretation of Area 28 (Sheet 15 of 85)......17 Figure 17: Minimally Processed, Processed and Interpretation of Area 28 (Sheet 16 of 85)......18 Figure 21: Minimally Processed, Processed and Interpretation of Area 3a (Sheet 20 of 85)......22 Figure 22: Minimally Processed, Processed and Interpretation of Area 30 (Sheet 21 of 85)......23 Figure 23: Minimally Processed, Processed and Interpretation of Area 30 (Sheet 22 of 85)......24 Figure 25: Minimally Processed, Processed and Interpretation of Area 3b (Sheet 24 of 85)......26 Figure 26: Minimally Processed, Processed and Interpretation of Area 3b (Sheet 25 of 85)......27 





1 Minimally Processed, Processed and Interpretation Figure 2 to Figure 42