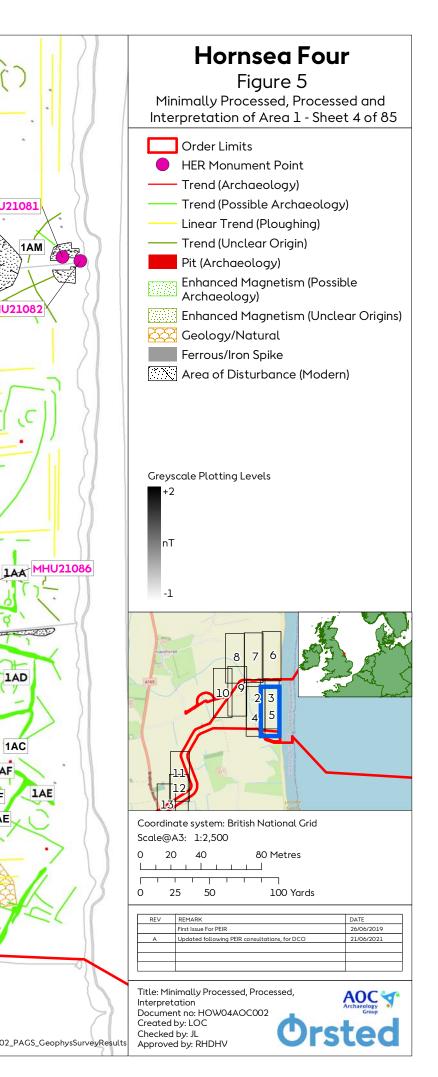

(Sheet 14 of 85)......16 Figure 16: Minimally Processed, Processed and Interpretation of Area 28 (Sheet 15 of 85)......17 Figure 17: Minimally Processed, Processed and Interpretation of Area 28 (Sheet 16 of 85)......18 Figure 21: Minimally Processed, Processed and Interpretation of Area 3a (Sheet 20 of 85)......22 Figure 22: Minimally Processed, Processed and Interpretation of Area 30 (Sheet 21 of 85)......23 Figure 23: Minimally Processed, Processed and Interpretation of Area 30 (Sheet 22 of 85)......24 Figure 25: Minimally Processed, Processed and Interpretation of Area 3b (Sheet 24 of 85)......26 Figure 26: Minimally Processed, Processed and Interpretation of Area 3b (Sheet 25 of 85)......27 





1 Minimally Processed, Processed and Interpretation Figure 2 to Figure 42