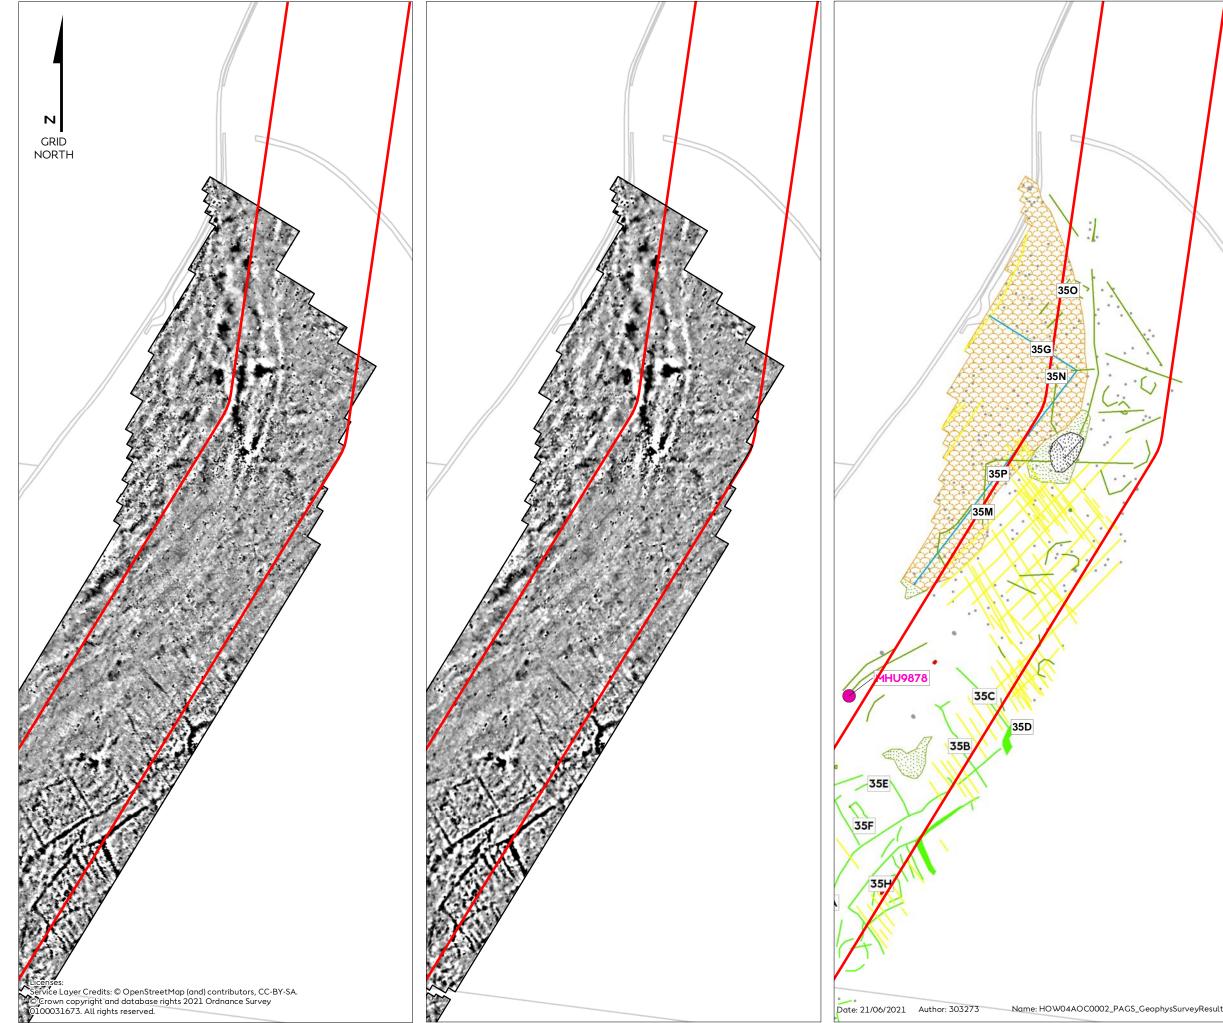

rpretation of Area 28 (Sheet 15 of 85)......17 Figure 17: Minimally Processed, Processed and Interpretation of Area 28 (Sheet 16 of 85)......18 Figure 21: Minimally Processed, Processed and Interpretation of Area 3a (Sheet 20 of 85)......22 Figure 22: Minimally Processed, Processed and Interpretation of Area 30 (Sheet 21 of 85)......23 Figure 23: Minimally Processed, Processed and Interpretation of Area 30 (Sheet 22 of 85)......24 Figure 25: Minimally Processed, Processed and Interpretation of Area 3b (Sheet 24 of 85)......26 Figure 26: Minimally Processed, Processed and Interpretation of Area 3b (Sheet 25 of 85)......27 





1 Minimally Processed, Processed and Interpretation Figure 2 to Figure 42