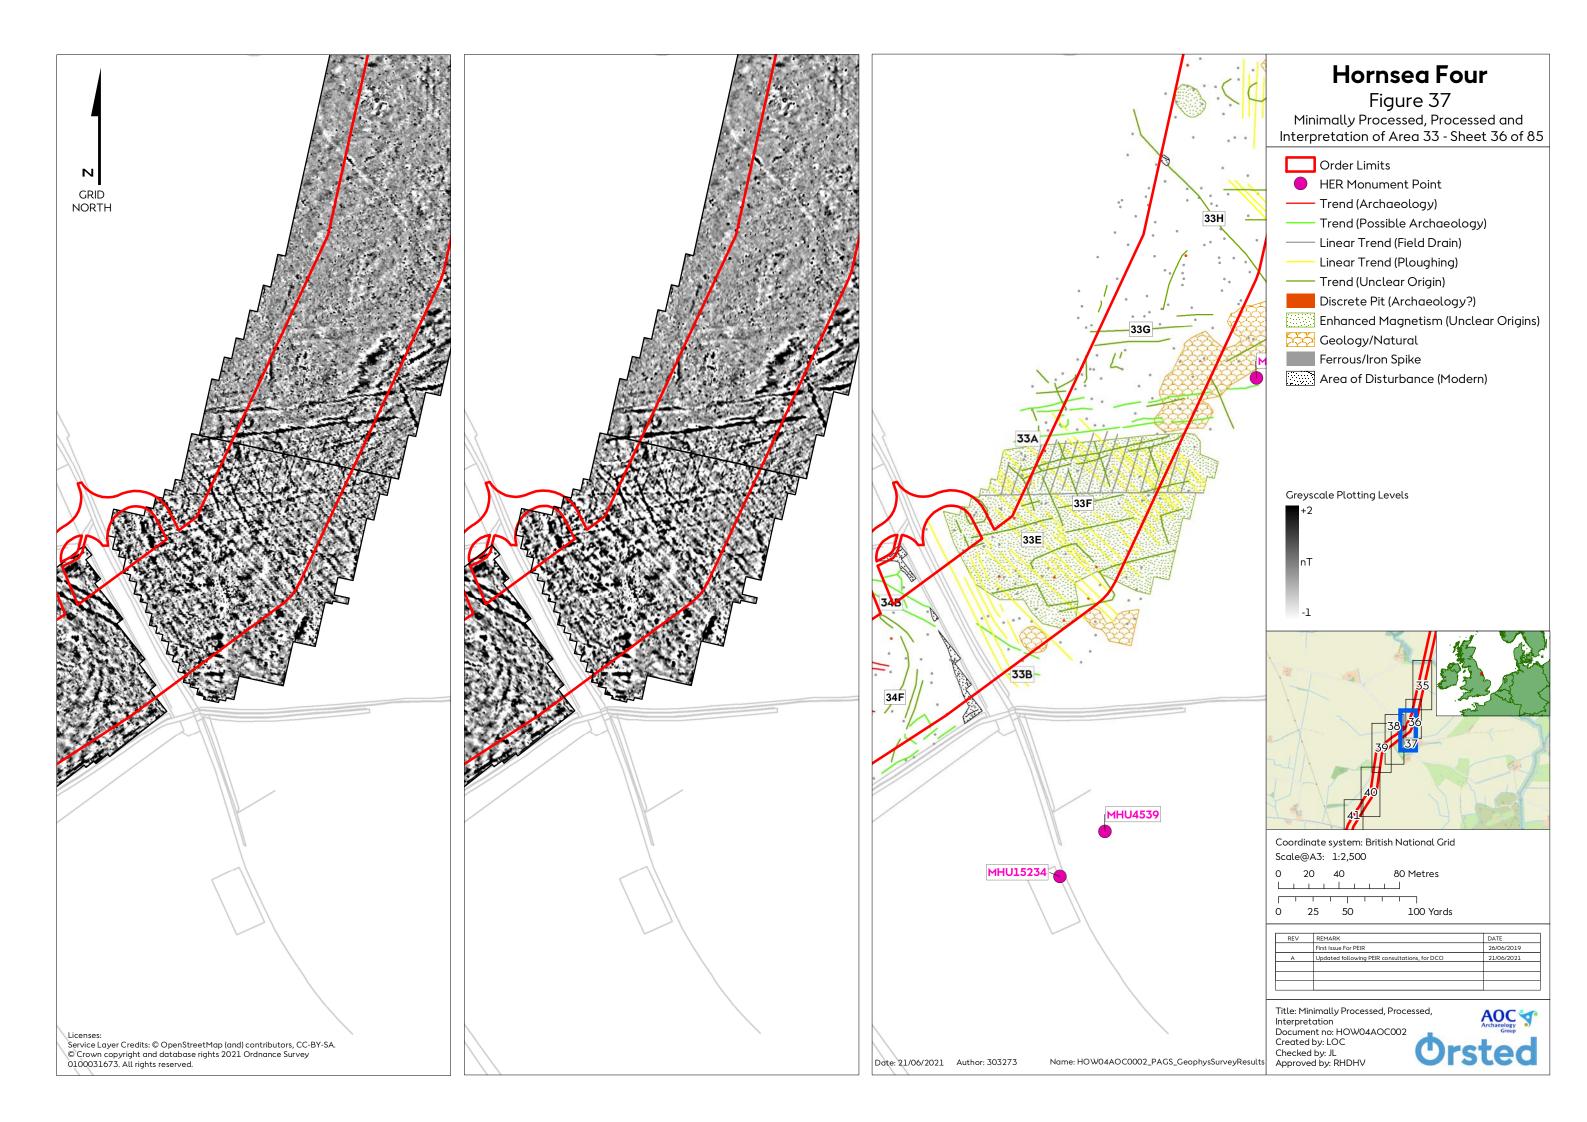

d Interpretation of Area 28 (Sheet 15 of 85)......17 Figure 17: Minimally Processed, Processed and Interpretation of Area 28 (Sheet 16 of 85)......18 Figure 21: Minimally Processed, Processed and Interpretation of Area 3a (Sheet 20 of 85)......22 Figure 22: Minimally Processed, Processed and Interpretation of Area 30 (Sheet 21 of 85)......23 Figure 23: Minimally Processed, Processed and Interpretation of Area 30 (Sheet 22 of 85)......24 Figure 25: Minimally Processed, Processed and Interpretation of Area 3b (Sheet 24 of 85)......26 Figure 26: Minimally Processed, Processed and Interpretation of Area 3b (Sheet 25 of 85)......27 





1 Minimally Processed, Processed and Interpretation Figure 2 to Figure 42