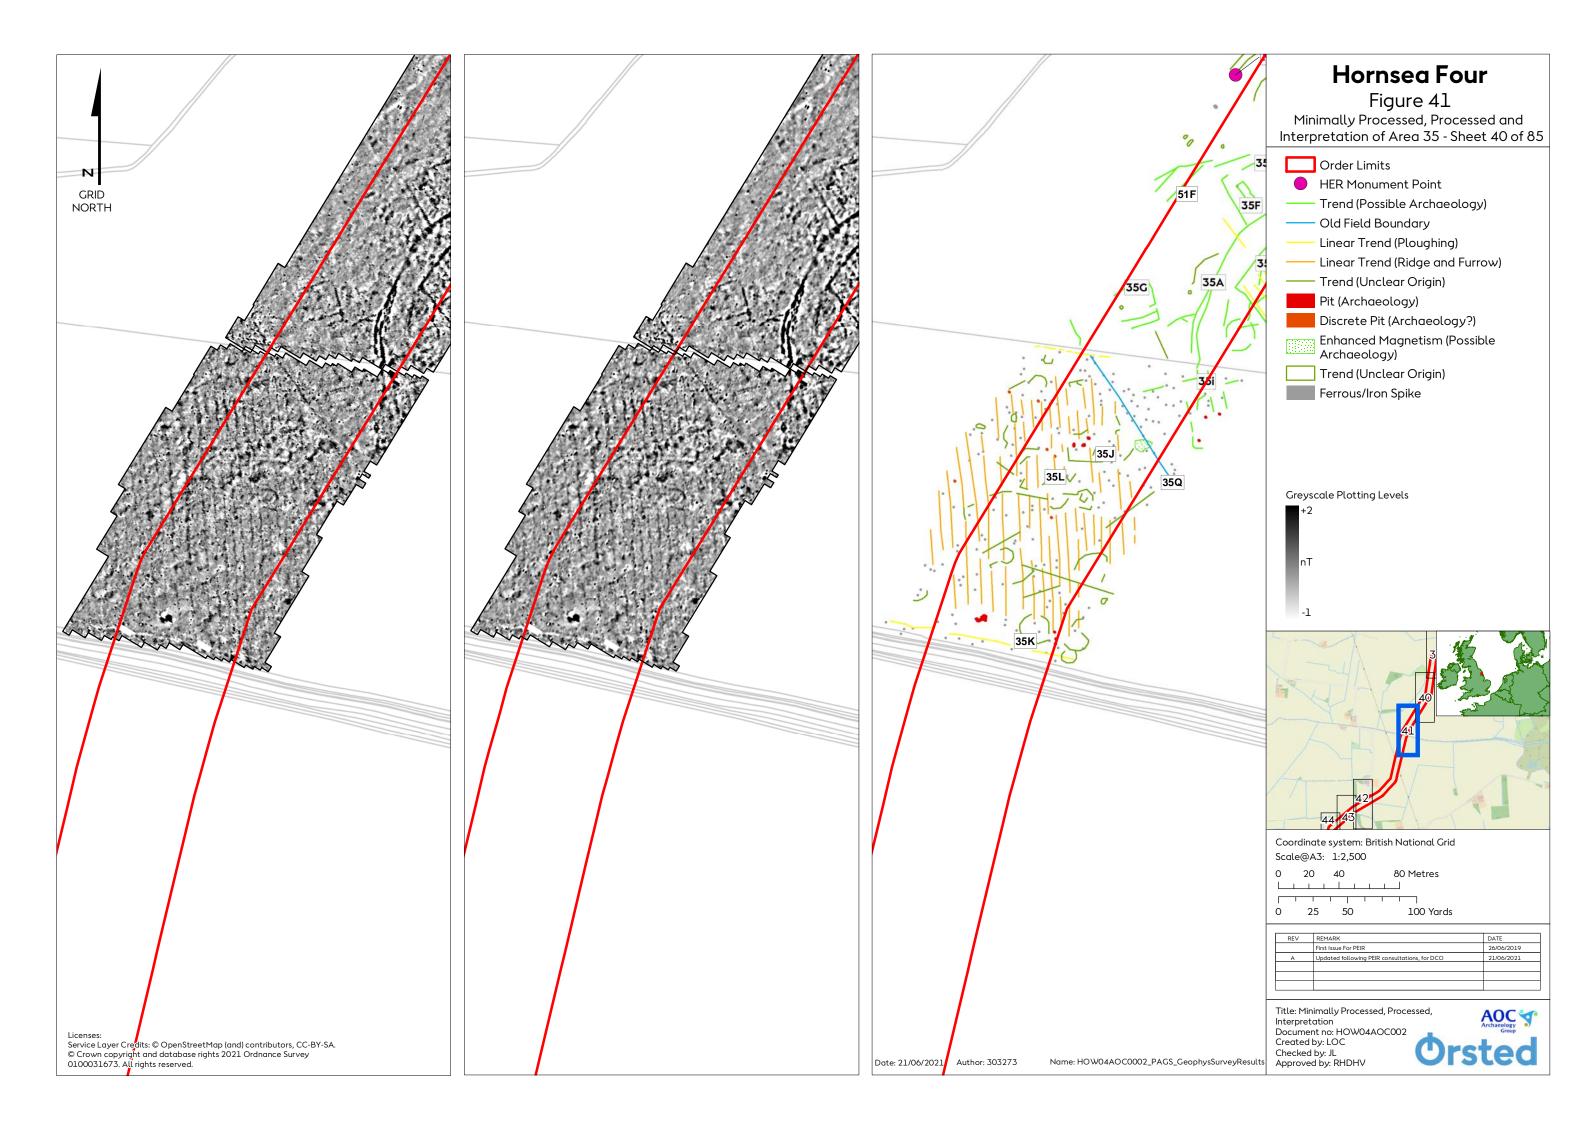

tation of Area 28 (Sheet 15 of 85)......17 Figure 17: Minimally Processed, Processed and Interpretation of Area 28 (Sheet 16 of 85)......18 Figure 21: Minimally Processed, Processed and Interpretation of Area 3a (Sheet 20 of 85)......22 Figure 22: Minimally Processed, Processed and Interpretation of Area 30 (Sheet 21 of 85)......23 Figure 23: Minimally Processed, Processed and Interpretation of Area 30 (Sheet 22 of 85)......24 Figure 25: Minimally Processed, Processed and Interpretation of Area 3b (Sheet 24 of 85)......26 Figure 26: Minimally Processed, Processed and Interpretation of Area 3b (Sheet 25 of 85)......27 





1 Minimally Processed, Processed and Interpretation Figure 2 to Figure 42