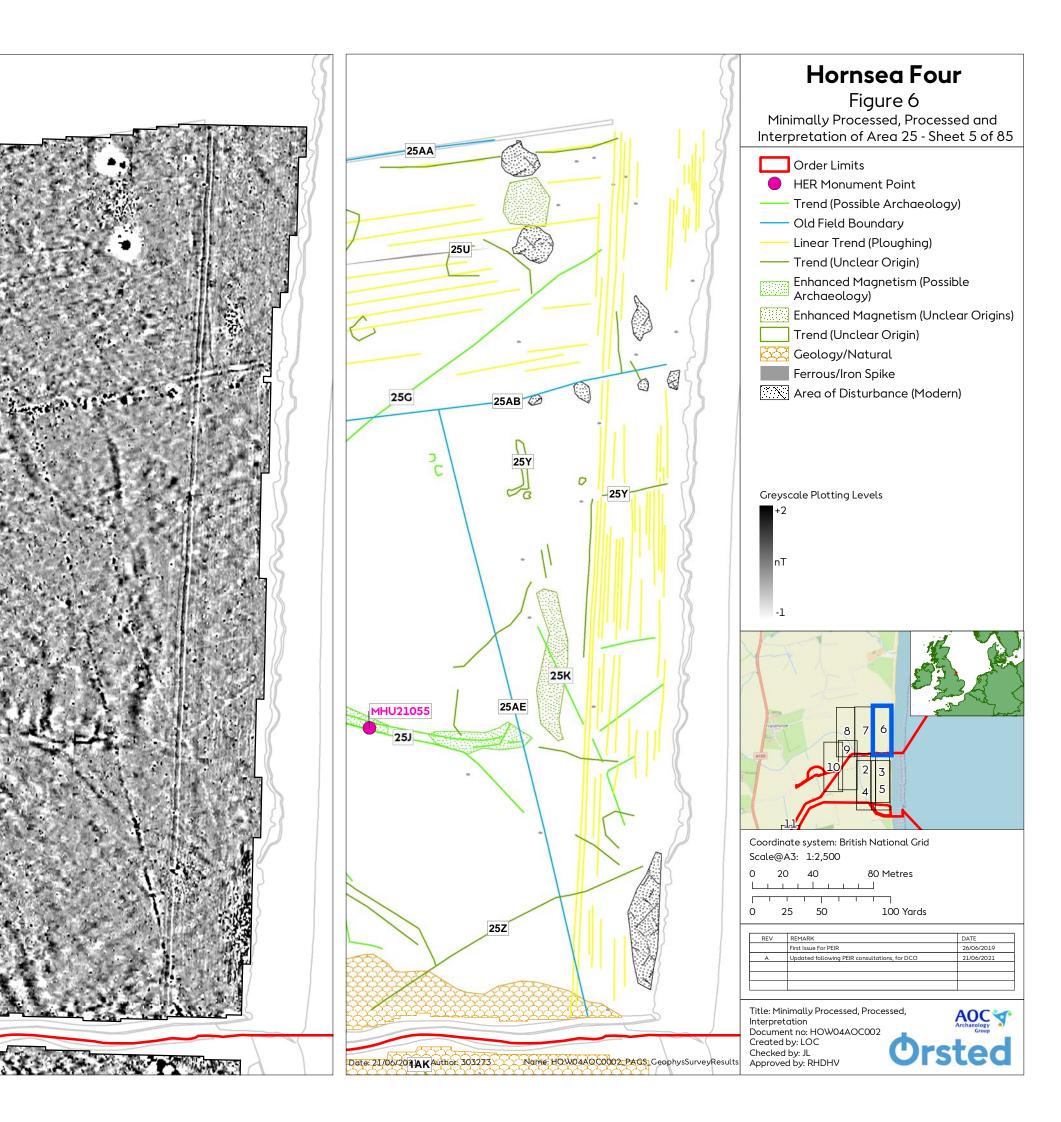

eet 14 of 85)......16 Figure 16: Minimally Processed, Processed and Interpretation of Area 28 (Sheet 15 of 85)......17 Figure 17: Minimally Processed, Processed and Interpretation of Area 28 (Sheet 16 of 85)......18 Figure 21: Minimally Processed, Processed and Interpretation of Area 3a (Sheet 20 of 85)......22 Figure 22: Minimally Processed, Processed and Interpretation of Area 30 (Sheet 21 of 85)......23 Figure 23: Minimally Processed, Processed and Interpretation of Area 30 (Sheet 22 of 85)......24 Figure 25: Minimally Processed, Processed and Interpretation of Area 3b (Sheet 24 of 85)......26 Figure 26: Minimally Processed, Processed and Interpretation of Area 3b (Sheet 25 of 85)......27 





1 Minimally Processed, Processed and Interpretation Figure 2 to Figure 42