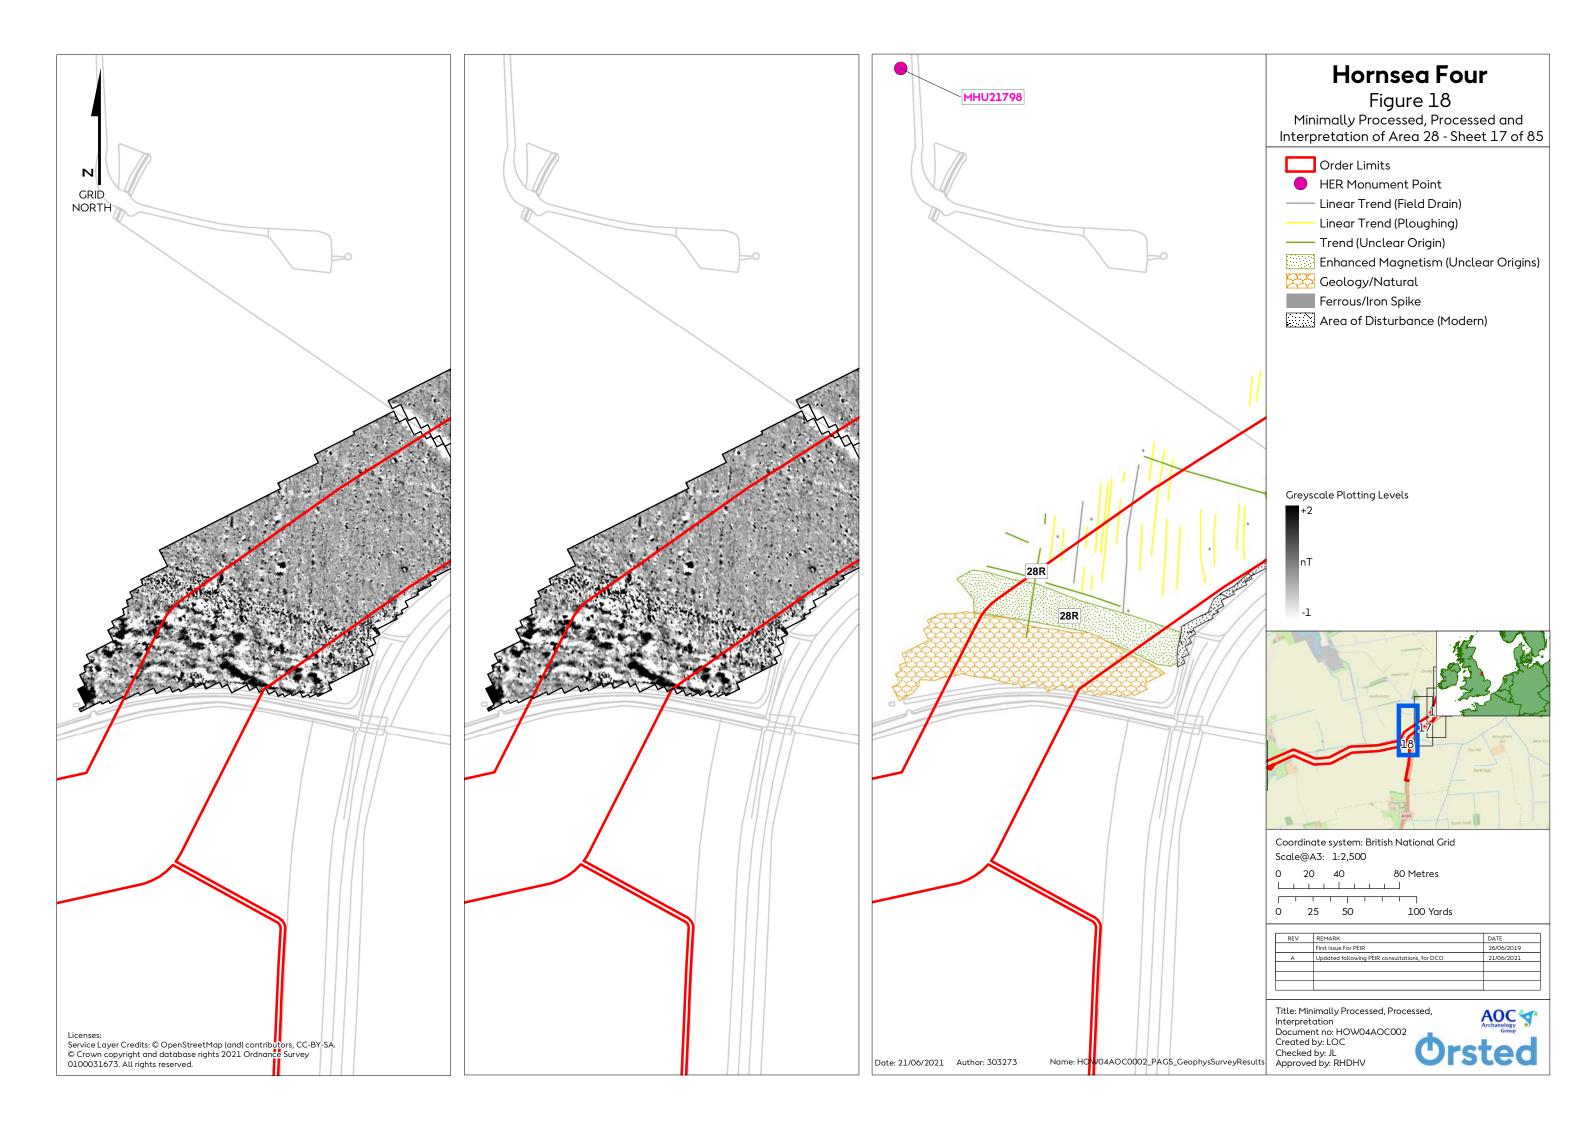

gure 16: Minimally Processed, Processed and Interpretation of Area 28 (Sheet 15 of 85)......17 Figure 17: Minimally Processed, Processed and Interpretation of Area 28 (Sheet 16 of 85)......18 Figure 21: Minimally Processed, Processed and Interpretation of Area 3a (Sheet 20 of 85)......22 Figure 22: Minimally Processed, Processed and Interpretation of Area 30 (Sheet 21 of 85)......23 Figure 23: Minimally Processed, Processed and Interpretation of Area 30 (Sheet 22 of 85)......24 Figure 25: Minimally Processed, Processed and Interpretation of Area 3b (Sheet 24 of 85)......26 Figure 26: Minimally Processed, Processed and Interpretation of Area 3b (Sheet 25 of 85)......27 





1 Minimally Processed, Processed and Interpretation Figure 2 to Figure 42